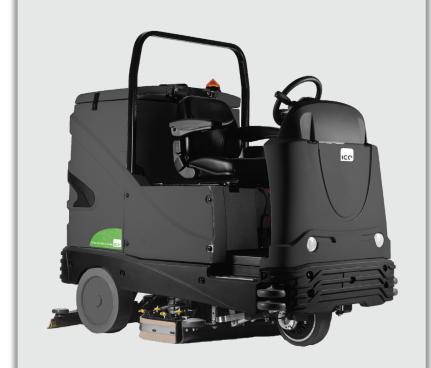

The ICE R Scrub 100 DARE is industrial in performance and innovative in design and size.

This machine is suitable for industrial cleaning of medium to large size working environments in the commercial or industrial sector.

With a productivity rate of up to 8,000 square metres per hour this machine is extremely effective and economical.

Equipped with on-board water recycling, the machine saves up to 70% water and increases productivity due to reduced filling of the tank.

It is also available as a Cylindrical machine.

| Specification          | Detail                 |
|------------------------|------------------------|
| Working width          | 100 cm                 |
| Squeegee width         | 130.5 cm               |
| Run time               | 4 hours                |
| Brush pressure         | 150 kg                 |
| Productivity           | 8,000 m²/hr            |
| Solution tank capacity | 230 litres             |
| Recovery tank capacity | 240 litres             |
| Weight                 | 1,216 kg               |
| Dimensions (L x H x W) | 191.7 x 173 x 109.5 cm |