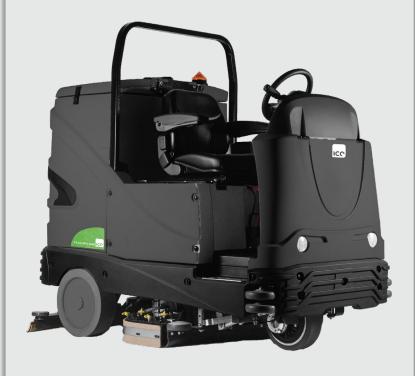

## ICE R Scrub 85 DARE

The ICE R Scrub 85 DARE combines cutting-edge technology with robust design and intelligent features, empowering operators to maximise its potential.

This innovative machine has exceptional performance, power, and safety, all while maintaining ease of use. Its ideal balance of productivity, performance, and reliability makes the machine perfect for both routine maintenance and heavy-duty cleaning, even tackling heavily soiled medium to large floors up to 12,000 sq.m.

Equipped with on-board water recycling, the machine saves up to 70% water and increases productivity due to reduced filling of the tank.

It is also available in a Cylindrical version

| Specification          | <b>Detail</b>        |
|------------------------|----------------------|
| Working width          | 85 cm                |
| Squeegee width         | 110.5 cm             |
| Run time               | 4 hours              |
| Brush pressure         | 150 kg               |
| Productivity           | 6,800 m²/h           |
| Solution tank capacity | 180 litres           |
| Recovery tank capacity | 180 litres           |
| Weight                 | 1,145 kg             |
| Dimensions (L x H x W) | 191.7 x 163 x 961 cm |