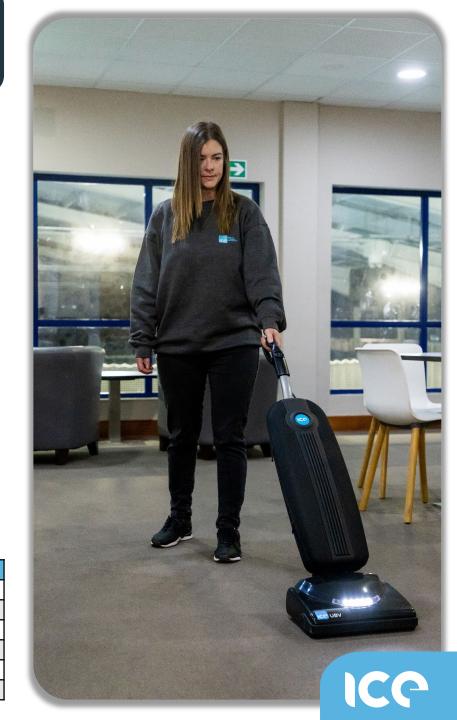

## **ICE UBV**

This is a dry vacuum cleaner; ideal daytime cleaning in nursing homes, offices and education facilities where power is not easily accessible or the use of corded machines poses a risk.

- Lithium ion battery provides 60 minutes of run time.
- · Battery level indicator lets you know when the battery needs recharging.
- HEPA bag included.
- Weighs only 5kg and includes a convenient carry handle for easy transportation.
- A self-adjusting nozzle allows the vacuum to float evenly over all flooring surfaces, no manual adjustments are required.
- Edge cleaning feature provides improved cleaning near walls and stationary furniture.
- A squeegee is fitted on the bottom of the vacuum to improve cleaning results on hard floors.
- The vacuum lays flat on the floor for effective cleaning under beds and tables.
- Easy to replace dust bag.