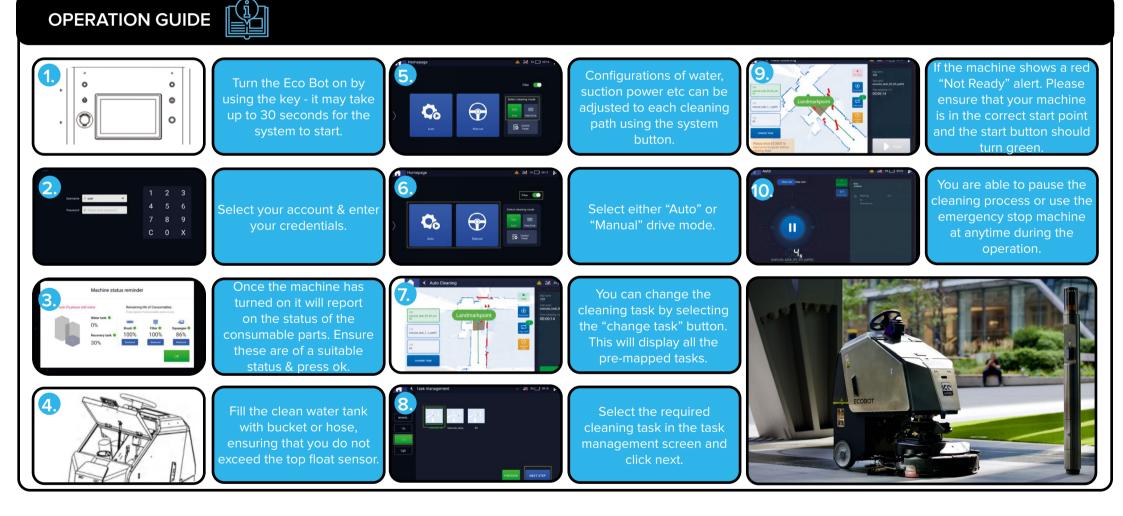

## AUTONOMOUS CLEANING THROUGH INNOVATION

## **USER MANUAL ECO BOT 75 & 75 SMKT**







## PLEASE ENSURE THAT THE FOLLOWING IS COMPLETED AFTER EVERY USE.

- Stop the machine and ensure that the power is off.
- Empty and clean out both water tanks.
- Clean the filters, squeegee blades & pad/brushes as required.
- Park the machine in a safe level place and put it on charge.



Open the rear cap to access the drain hoses for both the clean & recovery water canks. Once tanks are empty clean both tanks thoroughly. Remove filter bag and rinse with water. Use the tool provided to remove and reattach the filters to clean.







Ensure you put the machine on charge at the end of each use, making sure that the battery plug is connected properly.

For further enquiries contact our helpdesk 0800 389 3869 (opt 1) or icehelpdeskadmin@ice-clean.com