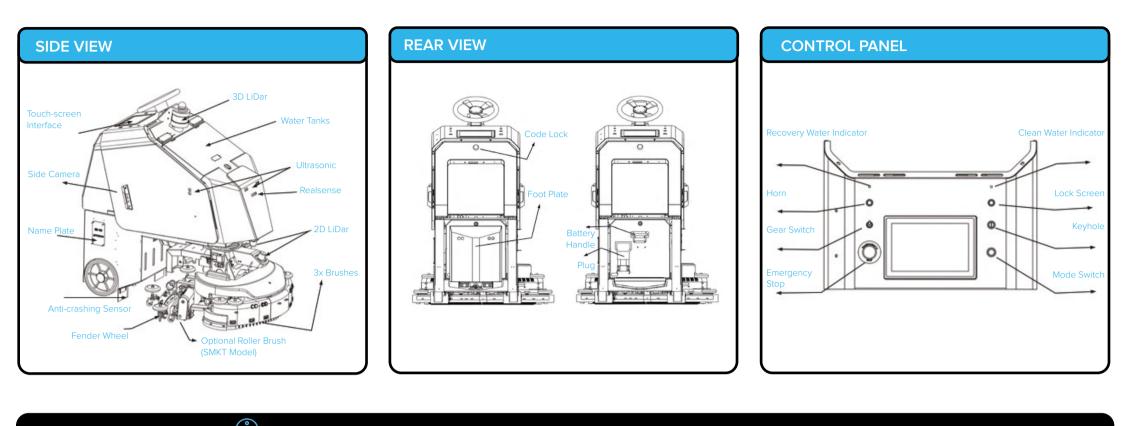

## AUTONOMOUS CLEANING THROUGH INNOVATION

## **USER MANUAL ECO BOT 75 & 75 SMKT**







## PLEASE ENSURE THAT THE FOLLOWING IS COMPLETED AFTER EVERY USE.

- Stop the machine and ensure that the power is off.
- Empty and clean out both water tanks.
- Clean the filters, squeegee blades & pad/brushes as required.
- Park the machine in a safe level place and put it on charge.



Open the rear cap to access the drain hoses for both the clean & recovery water canks. Once tanks are empty clean both tanks thoroughly. Remove filter bag and rinse with water. Use the tool provided to remove and reattach the filters to clean.







Ensure you put the machine on charge at the end of each use, making sure that the battery plug is connected properly.

For further enquiries contact our helpdesk 0800 389 3869 (opt 1) or icehelpdeskadmin@ice-clean.com