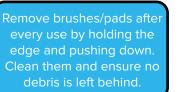

## PLEASE ENSURE THAT THE FOLLOWING IS COMPLETED AFTER EVERY USE.

- Stop the machine and ensure that the power is off.
- Empty and clean out both water tanks.
- Clean the filters, squeegee blades & pad/brushes as required.
- Park the machine in a safe level place and put it on charge.