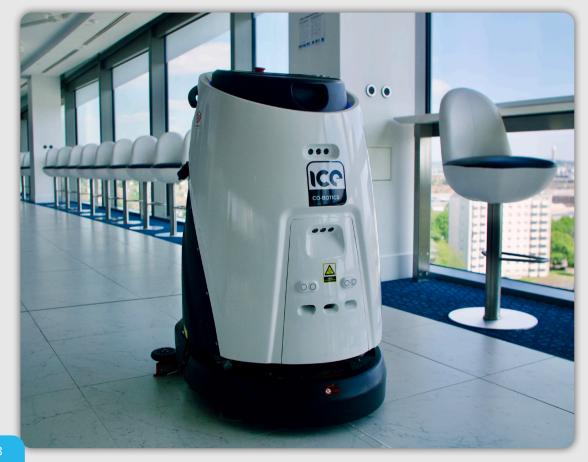

### **AUTO-CHARGING SYSTEM**

The Eco Bot 50+ will automatically return to the charging point when the battery is low. It will self-dock with the charging point and begin charging immediately.

The Eco Bot 50+ is perfect for the thorough and consistent cleaning of supermarkets, warehouses, showrooms, shopping centres, halls and public facilities.