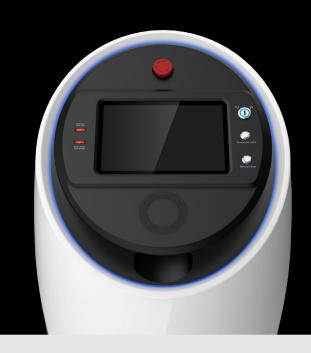

# **ECO BOT 50+**

The Eco Bot 50 is an easy to operate robotic scrubber dryer. It takes just 30 minutes to map a 2,000 m<sup>2</sup> area. Thanks to the 20+ sensors, the Eco Bot 50 is able to perceive the environment, avoid obstacles, and prevent collisions.

This machine is eco-friendly and efficient; its water is recycled through a 4-stage filtration system to give constant operation during the 2.5-hour run time.

| Specification             | Eco Bot 50+                    |
|---------------------------|--------------------------------|
| Dimensions (L x W x H)    | 86 x 70 x 103 cm               |
| Cleaning Width            | 72 cm                          |
| Cleaning Efficiency       | Up to 1,200 m <sup>2</sup> /hr |
| Battery                   | Li-ion                         |
| Run Time                  | 2.5 hrs                        |
| Charge Time               | 2 hrs                          |
| Voltage                   | 24 V                           |
| Power                     | 1,000 W                        |
| Brush Speed               | 270 rpm                        |
| Clean Water Tank Capacity | 24 Ltr                         |
| Dirty Water Tank Capacity | 18 Ltr                         |
| Weight                    | 150 Kg (without batteries)     |
| Max Gradient              | 8                              |
| Speed                     | 0-3.6 km/hr                    |
| Noise Level               | 67 - 75 dBA                    |