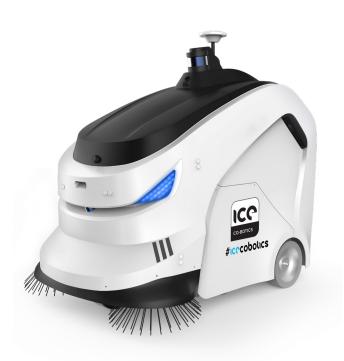

## ICE ECO SWEEP 111

AUTONOMOUS CLEANING THROUGH INNOVATION

The Eco Sweep 111 is a autonomous heavy duty sweeper, ideal for both internal and external environments. The advanced software algorithm allows the machine to automatically return to the docking station when the battery is low or the hopper is full to self-empty or re-charge, allowing for operator free cleaning.