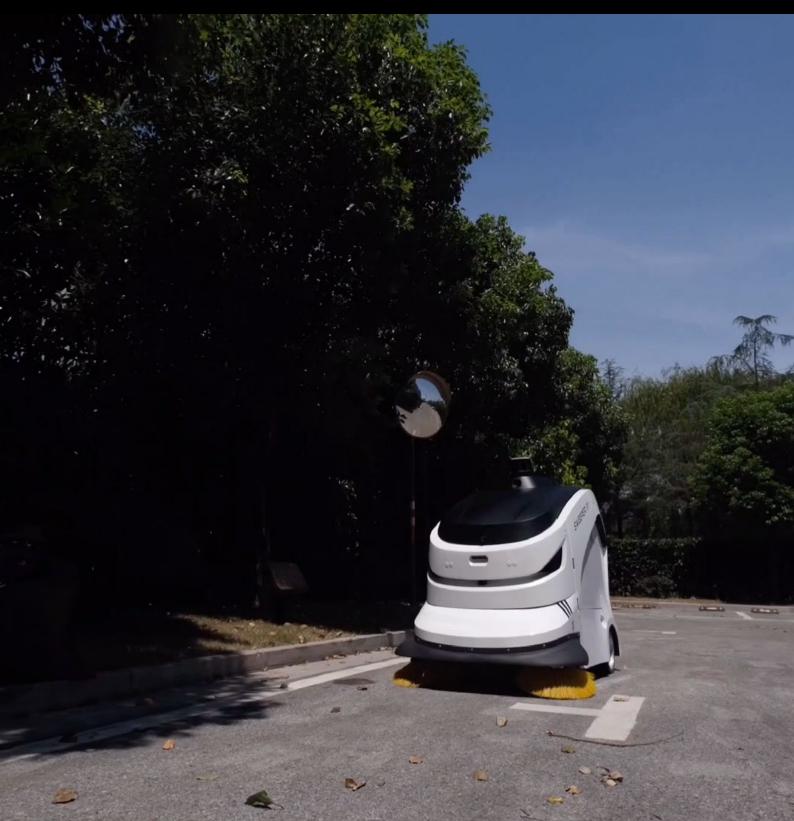

## ICE ECO SWEEP 111

AUTONOMOUS CLEANING THROUGH INNOVATION

The Eco Sweep 111 is a autonomous heavy duty sweeper, ideal for both internal and external environments. The advanced software algorithm allows the machine to automatically return to the docking station when the battery is low or the hopper is full to self-empty or re-charge, allowing for operator free cleaning.

## MINIMAL HUMAN INTERVENTION

Eco Sweep 111 cleans on schedule, requiring no human intervention in its cleaning operations.