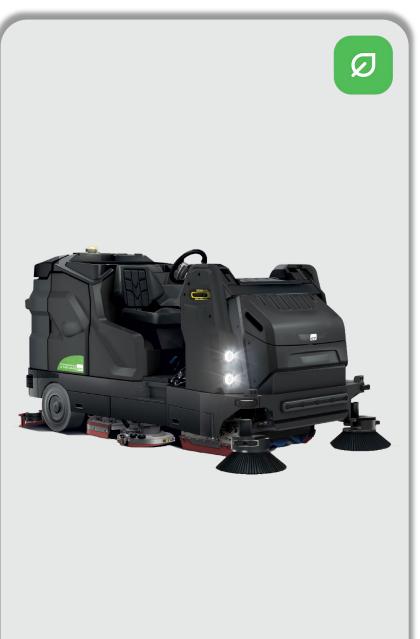

## **ICE Combination R 140 DARE**

he ICE Combination R 140 DARE brings together the strength of a real sweeper with the power of a big scrubber dryer. With a single machine, you can do the work of two, halving the time and costs of each cleaning operation, labour and management.

It is designed for large environments where high performance and productivity are crucial, such as large factories, logistics centres, warehouses, parking lots, train stations, airports, shopping malls and exhibition centres.

Equipped with on-board water recycling, the machine saves up to 70% water and increases productivity due to reduced filling of the tank.

| Specification          | Detail                   |
|------------------------|--------------------------|
| Working width          | 100 cm                   |
| Squeegee width         | 135 cm                   |
| Run time               | 6 (WET) 7 (Li-Ion) hours |
| Brush pressure         | 250 kg                   |
| Productivity           | 17,000 m²/hr             |
| Solution tank capacity | 300 litres               |
| Recovery tank capacity | 350 litres               |
| Weight                 | 2,250 kg                 |
| Dimensions (L x H x W) | 296.5 x 152.5 x 155.5 cm |