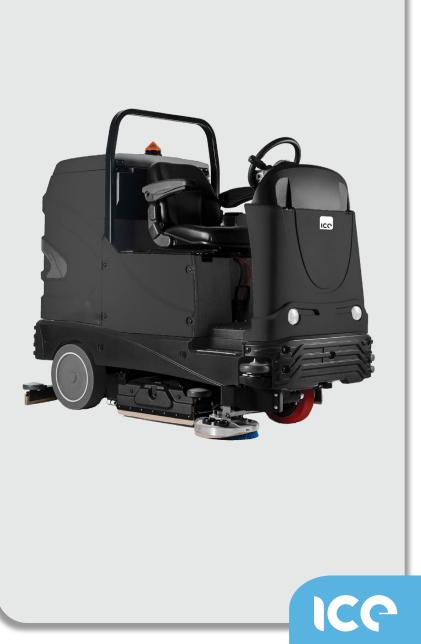

## ICE R Scrub C75

The ICE R Scrub C75 is a compact ride-on scrubber dryer, combining robust design with smart technology. It is ideal for diverse settings such as production sites, warehouses, retail environments, and logistics facilities.

The perfect balance of productivity, performance and reliability makes it the ideal compact industrial floor scrubber for both routine maintenance and heavy-duty cleaning, even tackling significant dirt on medium to large floors up to 8000 sq.m.

| Specification          | Detail              |
|------------------------|---------------------|
| Working width          | 77 cm               |
| Squeegee width         | 98.5 cm             |
| Run time               | 4 hours             |
| Brush pressure         | 110 kg              |
| Productivity           | 6000 m²/hr          |
| Solution tank capacity | 145 litres          |
| Recovery tank capacity | 154 litres          |
| Weight                 | 1,059 kg            |
| Dimensions (L x H x W) | 183 x 159 x 98.5 cm |